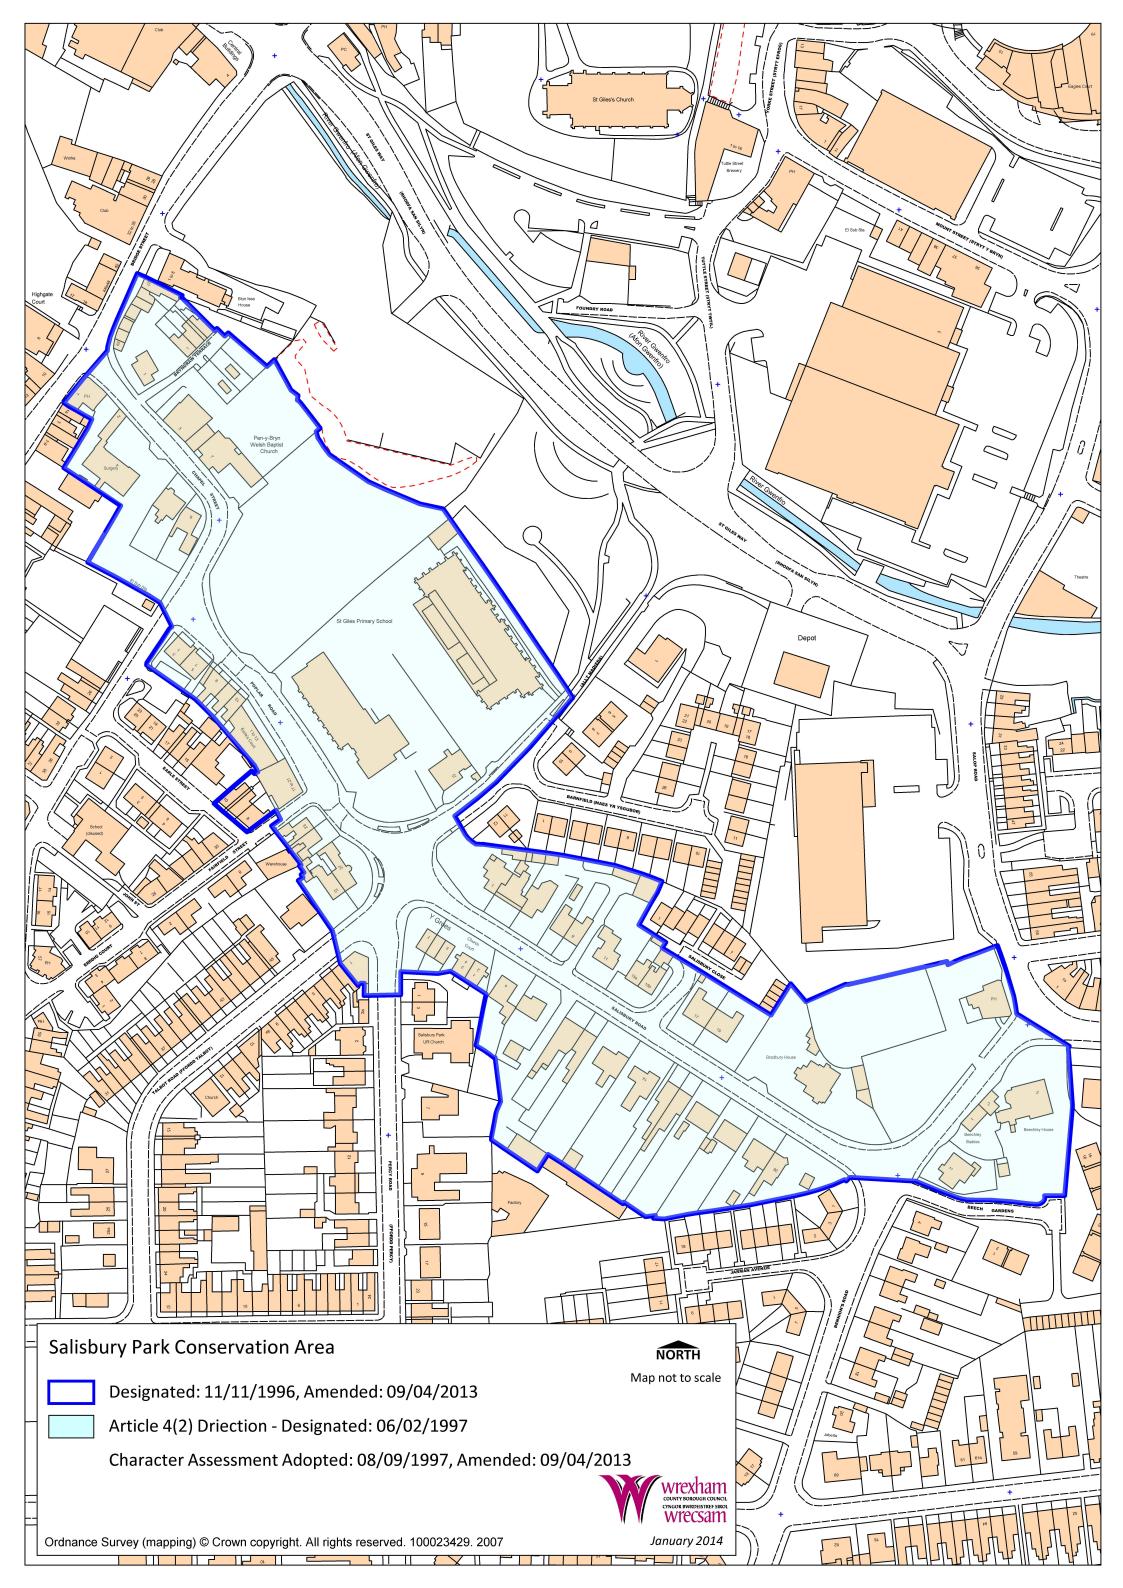

Conservation Area map of Salisbury Park shows a blue line outlining the extent of the Salisbury Park Conservation Area Boundary designated 11th November 1996, amended 9th April 2013, the same boundary area indicates Article 4(2) Direction designated 6th February 1997.

There is a Salisbury Park Conservation Area Character Assessment and Management Plan available which was adopted 8th December 1997, amended 9th April 2013.

The map is presented at a size other than to-scale and was published on January 2014.

A north arrow symbol indicates the direction of north on the map, thereby showing how the map is oriented.

Branding logo identifying Wrexham County Borough Council.

Ordnance Survey Licence mapping agreement reference number 100023429. 2007.